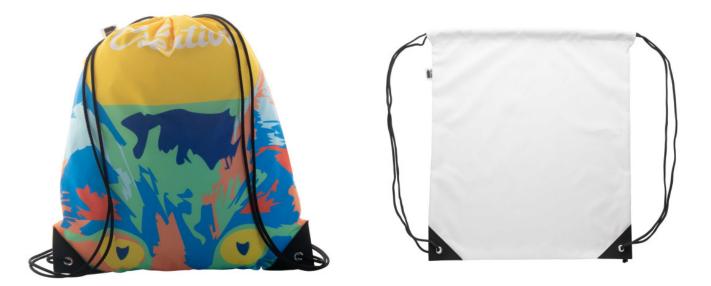

# **CREADRAW PLUS RPET CUSTOM DRAWSTRING BAG**

### **Basic informations**

Material 1 weight: 190 g/m2 Size: 320×390×5 mm Bag load capacity: 15 kg Color: Black Color: White

### **Specification**

Custom made drawstring bag with reinforced PU leather corners and matching colour strings, 190T RPET polyester. With all over sublimation printed graphics and distinctive RPET label. MOQ: 50 pcs.